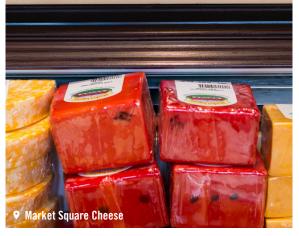

## **Market Square Cheese**

Sample over 100 varieties of cheese hand-selected from over 20 factories throughout Wisconsin. They have a wonderful selection of homemade fudge and candies, and 16 flavors of ice cream.