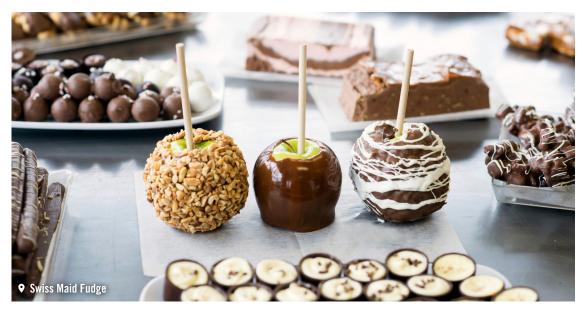

### **Swiss Maid Fudge**

All homemade candy is made from scratch in copper kettles and mixed on special candy tables. Only the finest ingredients in everything and made without preservatives.

**Wisconsin Dairyland Fudge** has provided its customers with the highest quality, preservative-free candy for nearly half a century.