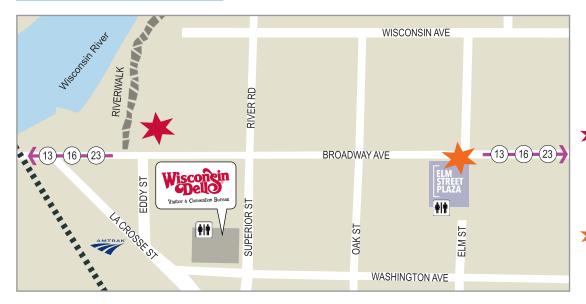

### **Parking**

Free motorcoach parking is available at most resorts and attractions, with the exception of downtown Wisconsin Dells.

Free bus parking (with purchase of Dells Boat Tours®) is located behind **Ripley's Believe It or Not! Museum** at 105 Broadway, Wisconsin Dells, WI 53965.

Free bus drop-off and pick-up in front of Elm Street Plaza at 350 Broadway, Wisconsin Dells.