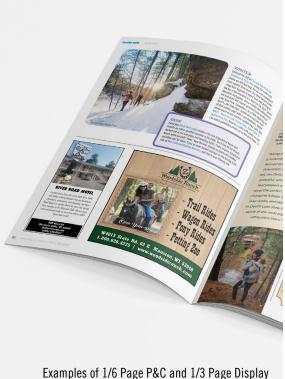

### ADVERTISING OPPORTUNITIES IN WISCONSIN DELLS VACATION GUIDE

- 1/6 page P&C\* or Display \$1,050 1/3 page P&C\* or Display \$1,950 1/2 Page \$3,250
- 2/3 Page \$4,350
- Full-Page Vertical \$5,400
- Full-Page Horizontal \$5,950
- 2 Full-Page Spread \$15,000\*\*
- \* P&C = Picture and copy standard format.
- \*\* Limited quantity of five 2 Full-Page Spread placements with bleeds within the Advertorial and/or Grid Listing sections. Placements are assigned on a first-come basis.

### • ADVERTISING OPPORTUNITIES IN WISCONSIN DELLS VACATION GUIDE

- 1/6 page P&C\* or Display \$1,050 1/3 page P&C\* or Display \$1,950 1/2 Page \$3,250
- 2/3 Page \$4,350

\* P&C = Picture and copy standard format.

### ADVERTISING OPPORTUNITIES IN WISCONSIN DELLS VACATION GUIDE

- 1/6 page P&C\* or Display \$1,050
- 1/3 page P&C\* or Display \$1,950