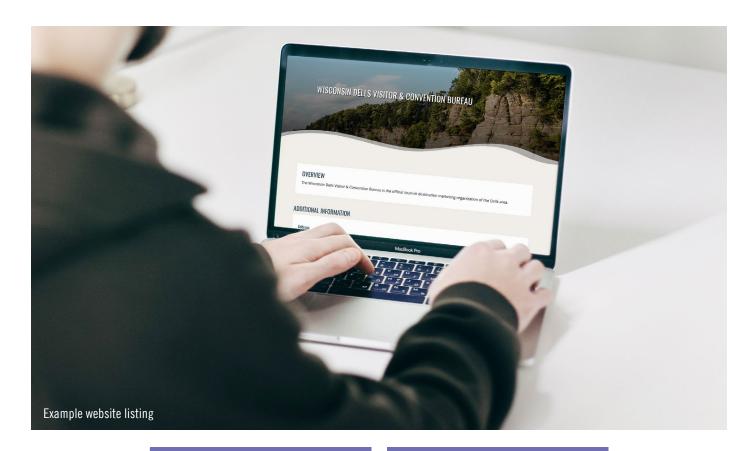

### WEBSITE LISTING

#### Includes:

- Company name
- Featured Image (Business choice)
- 5 additional photos
- 1000 character company description
- Address
- Map
- Hours of operation
- Phone number
- **Email contact**
- Website link
- Book/buy now or menu link
- Up to 5 social media links
- Trip Advisor and/or user generated content
- Deals & Packages
- Calendar of Events