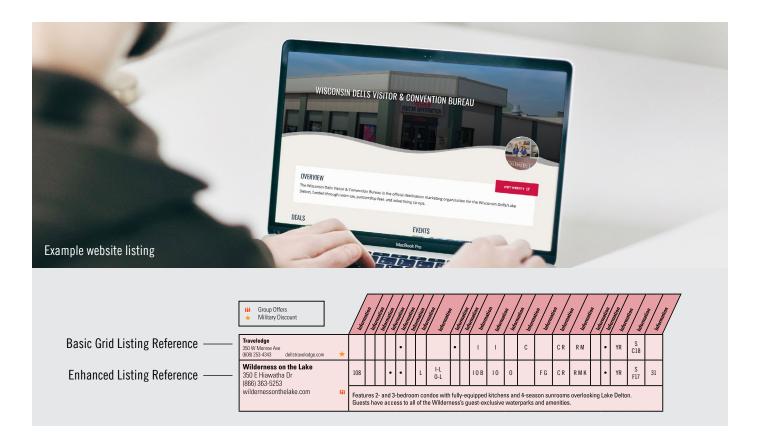

### VACATION GUIDE GRID LISTING

- **Basic Grid Listing**
- Eligible to purchase Enhanced Grid listing for \$150

### WEBSITE LISTING

#### Includes:

- Company name
- Featured Image (Business choice)
- 5 additional photos
- 1000 character company description
- Address
- Map
- Hours of operation
- Phone number
- **Email contact**
- Website link
- Book/buy now or menu link
- Up to 5 social media links
- Trip Advisor and/or user generated content
- Deals & Packages
- Calendar of Events