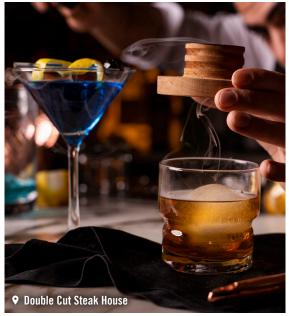

## DINNER

Step into **Double Cut Steak House**, where the art of dining is elevated to a whole new level. The expertly crafted menu boasts a wide range of tasty options, from mouthwatering double-cut steaks and fresh seafood to tender chops and hearty vegetables. But it's not just about the food — every detail of the contemporary steakhouse has been carefully considered to crate an immersive dining experience that will transport you from the hustle and bustle of every day life. Can't wait to welcome you!