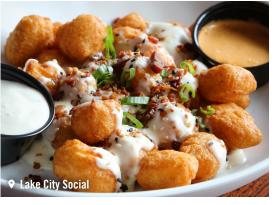

## LUNCH

**Lake City Social** focuses on fresh, and delicious comfort food with their own little added modern twist. Featuring burgers, ribs, pasta, seafood, and steaks along with some unique, craveable appetizers.