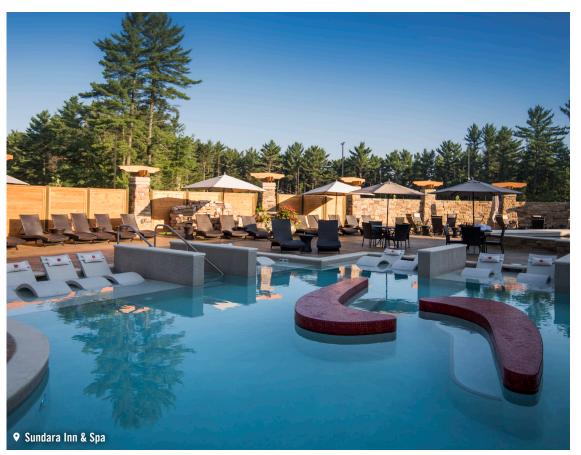

## ARRIVAL/CHECK IN

**Sundara Inn & Spa** is an adult-only spa resort that's nestled in a 26-acre fragrant pine forest on the outskirts of Wisconsin Dells. The Woodland Retreat Suites offer an outdoor soak bath and fireplace on your private balcony. Guests can experience many amenities including outdoor heated pools, cooking demonstrations, complimentary yoga, meditation, and fitness classes. The indoor Purifying Bath Ritual and Cambrian Oasis are unique to Sundara.