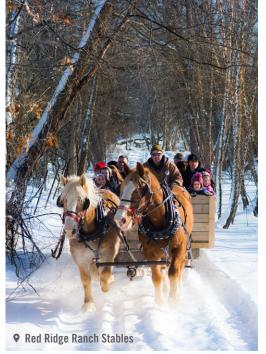

# Sleigh Rides at the Red Ridge Ranch Riding Stables (December - March)

A 40 minute tour pulled by two horses on 250 acres of scenic rolling farm land. Two sleighs available, each hold 10-15 people. Private rides available.