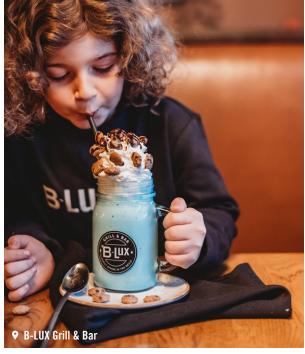

## **B-LUX Grill & Bar**

Explore B-LUX Grill & Bar's deliciously unique menu, with all of the menu items crafted from scratch. Stop in and try a burger or indulge in one of their signature shakes.