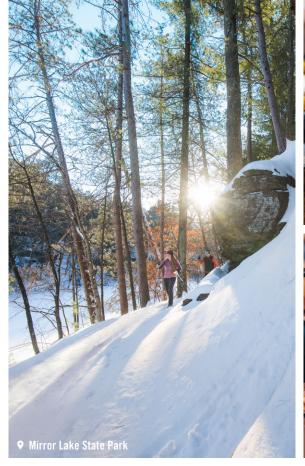

# Mirror Lake State Park Cross Country Skiing (Weather Permitting)

Embrace the beauty of Mirror Lake State Park while cross country skiing. Bring your own equipment or rent from one of the area's rentals.